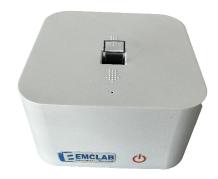

## Specification of portable photometer EMC-Mini2go with fixed wavelength:

| Item                    | Specification                                            |
|-------------------------|----------------------------------------------------------|
| Model                   | EMC-Mini2go                                              |
| Optical Type            | Single Beam, Single Wavelength                           |
| Light Source            | LED                                                      |
| Spectral Bandwidth      | 20nm                                                     |
| Wavelength              | Selectable (340~1000nm)                                  |
| Photometric Mode        | Abs, %T, Conc                                            |
| Photometric range       | -0.3~3A, 0~200%T                                         |
| Photometric Resolution  | 0.001 A                                                  |
| Photometric Accuracy    | ±0.005A @0~0.5A, ±0.01 A @0.5~1A, ±0.8%T @0~100%T        |
| Photometric Repeatable  | ≤0.003A @0~0.5A, ≤0.005A @0.5~1A, ±0.2%T @0~100%T        |
| Photometric Linearity   | 0.5%                                                     |
| Sample Holder           | 10mm Cuvette                                             |
| Software                | App based on Android, IOS and Windows®                   |
| Communication interface | Bluetooth, USB                                           |
| Power supply            | Input: 100~240V AC, Output: DC 5V/500mA or 3x Battery AA |
| Size                    | 100(L)x100(D)x63(H)mm                                    |
| Weight                  | 230g                                                     |